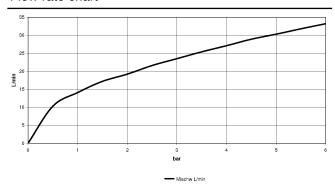

- 1x female thread 1/2" outlet for wall spout
- 1x female thread 1/2" outlet
- 2x dust cover
- anti-water packing
- soundproofing
- gauge 100 mm

### Required miscellaneous



Drybox Wall-mounted single-lever 39 807 970 90 basin mixer Mixer on right/left/or above

•Overflow is part of the scope of delivery.

### Recommended miscellaneous

Extension 20 mm

12 870 970 90



•Can only be combined with exposed trim parts 36 86X 664-FF.

#### Recommended miscellaneous

### Extension 20 mm

12 869 970 90



Can only be combined with exposed trim parts 36 86X SSS-FF.

### Recommended miscellaneous

Adapter for reversed water connections

12 880 970 90



•Not suitable for combining with META PURE (36 86X 664-FF).



# Concealed wall-mounted single-lever mixer

#### #Error



### Flow rate chart





# Concealed wall-mounted single-lever mixer

#Error



# Spare parts list

| Item Number        | Name                                                                                                                                             | Quantity used                                                                                                                                                                  | Delivery time                                                                                                                                                                                                                                                                                                                    |
|--------------------|-----------------------------