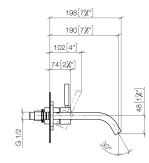

## Wall-mounted single-lever basin mixer without pop-up waste

36 860 660

- 190 mm projection
- fixed spout
- circular, air-enriched flow
- hole diameter spout 37 mm
- hole diameter single-lever mixer 57 mm
- rosette for spout Ø 55mm
- rosette for mixer Ø 78mm
- max. flow 5.7 l/min
- lead-free
- This product can help a building to meet requirements of Green Building Rating Systems, e.g. LEED®, BREEAM®, DGNB

#### 36 860 660

mm [inches]