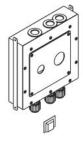

# Drybox Wall-mounted single-lever basin mixer Mixer on right/left/or above

#Error

- Dimensions 300 x 300 x 80 mm
- brushed stainless steel cover
- stainless steel casing
- Overflow is part of the scope of delivery.

# Drybox Wall-mounted single-lever basin mixer Mixer on right/left/or above

### Required miscellaneous

Drybox Wall-mounted single-lever 39 807 970 90 basin mixer Mixer on right/left/or above

•Overflow is part of the scope of delivery.