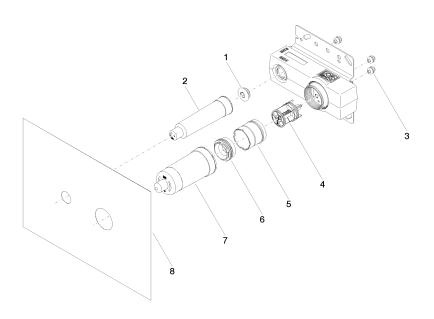

# Wall-mounted single-lever basin mixer without pop-up waste

36 860 660

# Spare parts list

| Item Number        | Name                                                                                                                                             | Quantity used                                                                                                                                                                  | Delivery time                                                                                                                                                                                      |
|--------------------|--------------------------------------------------------------------------------------------------------------------------------------------------|--------------------------------------------------------------------------------------------------------------------------------------------------------------------------------|----------------------------------------------------------------------------------------------------------------------------------------------------------------------------------------------------|
| 09 24 03 072 10 90 | nipple                                                                                                                                           | 1                                                                                                                                                                              | 2                                                                                                                                                                                                  |
| 90 24 03 280 00 90 | nipple                                                                                                                                           | 1                                                                                                                                                                              | 2                                                                                                                                                                                                  |
| 09 31 11 112 90    | pin                                                                                                                                              | 1                                                                                                                                                                              | 60                                                                                                                                                                                                 |
| 90 28 22 323 00-06 | spout                                                                                                                                            | 1                                                                                                                                                                              | 10                                                                                                                                                                                                 |
| 90 20 66 007 00-06 | handle                                                                                                                                           | 1                                                                                                                                                                              | 10                                                                                                                                                                                                 |
| 09 11 02 288-06    | cover                                                                                                                                            | 1                                                                                                                                                                              | 10                                                                                                                                                                                                 |
| 90 27 62 011 00-06 | rosette                                                                                                                                          | 1                                                                                                                                                                              | 10                                                                                                                                                                                                 |
| 90 15 05 064 01 90 | cartridge                                                                                                                                        | 1                                                                                                                                                                              | 2                                                                                                                                                                                                  |
| 09 30 09 064 90    | key                                                                                                                                              | 1                                                                                                                                                                              | 2                                                                                                                                                                                                  |
|                    | 90 24 03 280 00 90<br>09 31 11 112 90<br>90 28 22 323 00-06<br>90 20 66 007 00-06<br>09 11 02 288-06<br>90 27 62 011 00-06<br>90 15 05 064 01 90 | 90 24 03 280 00 90 nipple 09 31 11 112 90 pin 90 28 22 323 00-06 spout 90 20 66 007 00-06 handle 09 11 02 288-06 cover 90 27 62 011 00-06 rosette 90 15 05 064 01 90 cartridge | 90 24 03 280 00 90 nipple 1  09 31 11 112 90 pin 1  90 28 22 323 00-06 spout 1  90 20 66 007 00-06 handle 1  09 11 02 288-06 cover 1  90 27 62 011 00-06 rosette 1  90 15 05 064 01 90 cartridge 1 |