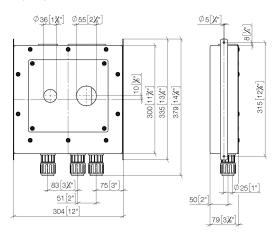

# Drybox Wall-mounted single-lever basin mixer Mixer on right/left/or above

#### #Error

mm [inches]

# Drybox Wall-mounted single-lever basin mixer Mixer on right/left/or above

#Error

- Dimensions 300 x 300 x 80 mm
- brushed stainless steel cover
- stainless steel casing
- Overflow is part of the scope of delivery.