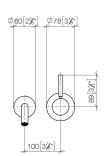

#### 36 860 660

mm [inches]

# Drybox Wall-mounted single-lever basin mixer Mixer on right/left/or above

#Error

- Dimensions 300 x 300 x 80 mm
- brushed stainless steel cover
- stainless steel casing
- Overflow is part of the scope of delivery.

# Drybox Wall-mounted single-lever basin mixer Mixer on right/left/or above

#### #Error

mm [inches]