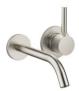

## Wall-mounted single-lever basin mixer without pop-up waste

36 860 660

- 190 mm projection
- fixed spout
- circular, air-enriched flow
- hole diameter spout 37 mm
- hole diameter single-lever mixer 57 mm
- rosette for spout Ø 55mm
- rosette for mixer Ø 78mm
- max. flow 5.7 l/min
- lead-free
- This product can help a building to meet requirements of Green Building Rating Systems, e.g. LEED®, BREEAM®, DGNB

# Wall-mounted single-lever basin mixer without pop-up waste

# Wall-mounted single-lever basin mixer without pop-up waste

36 860 660