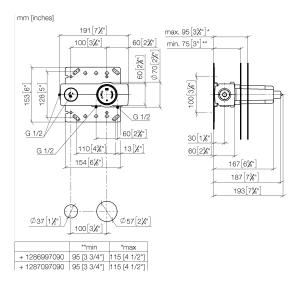

#### #Error

mm [inches]

### Required miscellaneous

- •min. recess depth 80 mm
- •max. recess depth 95 mm

### Required miscellaneous

Extension 20 mm 12 869 970 90 Extension 20 mm 12 870 970 90