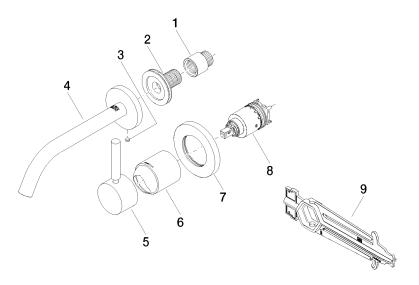

# Wall-mounted single-lever basin mixer without pop-up waste

36 860 660

# Spare parts list

| Item Number        | Name                                                                                                                                             | Quantity used                                                                                                                                                                  | Delivery time                                                                                                                                                                                      |
|--------------------|--------------------------------------------------------------------------------------------------------------------------------------------------|--------------------------------------------------------------------------------------------------------------------------------------------------------------------------------|----------------------------------------------------------------------------------------------------------------------------------------------------------------------------------------------------|
| 09 24 03 072 10 90 | nipple                                                                                                                                           | 1                                                                                                                                                                              | 2                                                                                                                                                                                                  |
| 90 24 03 280 00 90 | nipple                                                                                                                                           | 1                                                                                                                                                                              | 2                                                                                                                                                                                                  |
| 09 31 11 112 90    | pin                                                                                                                                              | 1                                                                                                                                                                              | 60                                                                                                                                                                                                 |
| 90 28 22 323 00-06 | spout                                                                                                                                            | 1                                                                                                                                                                              | 10                                                                                                                                                                                                 |
| 90 20 66 007 00-06 | handle                                                                                                                                           | 1                                                                                                                                                                              | 10                                                                                                                                                                                                 |
| 09 11 02 288-06    | cover                                                                                                                                            | 1                                                                                                                                                                              | 10                                                                                                                                                                                                 |
| 90 27 62 011 00-06 | rosette                                                                                                                                          | 1                                                                                                                                                                              | 10                                                                                                                                                                                                 |
| 90 15 05 064 01 90 | cartridge                                                                                                                                        | 1                                                                                                                                                                              | 2                                                                                                                                                                                                  |
| 09 30 09 064 90    | key                                                                                                                                              | 1                                                                                                                                                                              | 2                                                                                                                                                                                                  |
|                    | 90 24 03 280 00 90<br>09 31 11 112 90<br>90 28 22 323 00-06<br>90 20 66 007 00-06<br>09 11 02 288-06<br>90 27 62 011 00-06<br>90 15 05 064 01 90 | 90 24 03 280 00 90 nipple 09 31 11 112 90 pin 90 28 22 323 00-06 spout 90 20 66 007 00-06 handle 09 11 02 288-06 cover 90 27 62 011 00-06 rosette 90 15 05 064 01 90 cartridge | 90 24 03 280 00 90 nipple 1  09 31 11 112 90 pin 1  90 28 22 323 00-06 spout 1  90 20 66 007 00-06 handle 1  09 11 02 288-06 cover 1  90 27 62 011 00-06 rosette 1  90 15 05 064 01 90 cartridge 1 |